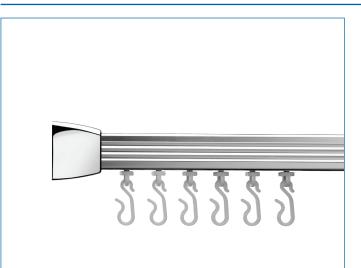

#### **ILLUSTRATED** AD200541 Slenderline (Chrome)

**CONFIGURATIONS** GP87000 Slenderline (Silver)

GP87000 Sienderline (Silver) GP87001 Slenderline (White)

### **FEATURES**

A lightweight but strong aluminium rail system.

Bright anodised aluminium rail, chrome plated plastic wall bracket.

Complete with ceiling support, hooks and gliders.

Use as standard size or cut to size. Strong, durable and easy to install. All fixings included.